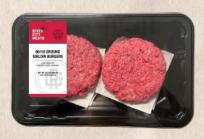

| Item  | Description                  | Pack | Size     |
|-------|------------------------------|------|----------|
| 82095 | 90/10 Ground Sirloin Burgers | 6    | 21.2 oz. |
| 83062 | Smash Burgers                | 6    | 16 oz.   |
| 83089 | Steakhouse Burgers           | 6    | 21.2 oz. |
| 83091 | Pepper & Garlic Burgers      | 6    | 21.2 oz. |
| 83092 | Jalapeño Cheddar Burgers     | 6    | 21.2 oz. |
| 83098 | 8 for \$10 Burgers           | 6    | 21.2 oz. |
| 89984 | Bacon Cheddar Burgers        | 6    | 21.2 oz. |