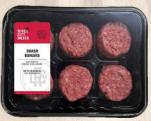

| Item  | Description                  | Pack | Size     |
|-------|------------------------------|------|----------|
| 82095 | 90/10 Ground Sirloin Burgers | 6    | 21.2 oz. |
| 83062 | Smash Burgers                | 6    | 16 oz.   |
| 83089 | Steakhouse Burgers           | 6    | 21.2 oz. |
| 83091 | Pepper & Garlic Burgers      | 6    | 21.2 oz. |
| 83092 | Jalapeño Cheddar Burgers     | 6    | 21.2 oz. |
| 83098 | 8 for \$10 Burgers           | 6    | 21.2 oz. |
| 89984 | Bacon Cheddar Burgers        | 6    | 21.2 oz. |