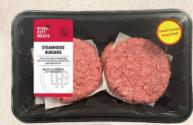

| Item  | Description                  | Pack | Size     |
|-------|------------------------------|------|----------|
| 82095 | 90/10 Ground Sirloin Burgers | 6    | 21.2 oz. |
| 83062 | Smash Burgers                | 6    | 16 oz.   |
| 83089 | Steakhouse Burgers           | 6    | 21.2 oz. |
| 83091 | Pepper & Garlic Burgers      | 6    | 21.2 oz. |
| 83092 | Jalapeño Cheddar Burgers     | 6    | 21.2 oz. |
| 83098 | 8 for \$10 Burgers           | 6    | 21.2 oz. |
| 89984 | Bacon Cheddar Burgers        | 6    | 21.2 oz. |