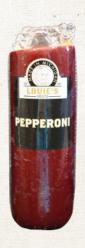

#### Whole Pork Pepperoni

Louie's special spice and pork blend. Perfect for sandwiches or a charcuterie board.

#7573 4/2.5 lb