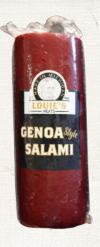

#### Whole Pork Salami

Genoa Style Salami. Perfect for sandwiches or a charcuterie board. #7572

4/2.5 lb