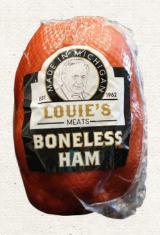

#### Boneless Hickory Smoked Deli Ham

Whole muscle smoked ham for sliced sandwich meat.

#3166 2/6 lb