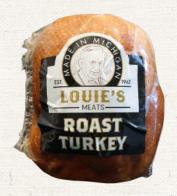

#### Top Round Pastrami

Cooked top round beef (USDA Choice) for slicing. #91310 1/10 lb

Roast Turkey

Whole muscle turkey breast, roasted, for slicing. #7570

#7570 2/6 lb