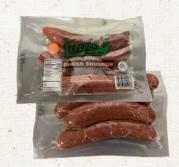

#### **Polish Sausage**

Louie's special beef and pork sausage blend. Quarter pound links.

#96063 10/1 lb