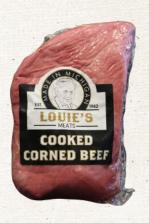

# **Top Round Corned Beef Flat**

Cooked corned beef (USDA Choice), hand-trimmed for slicing.

#91309 2/4.5 lb