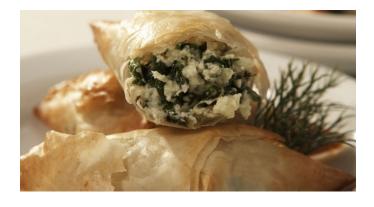

#### **Spanakopita**

200 ct (0.70oz)

A flaky triangle phyllo pastry filled with spinach, zesty feta cheese, and tantalizing spices.

12052