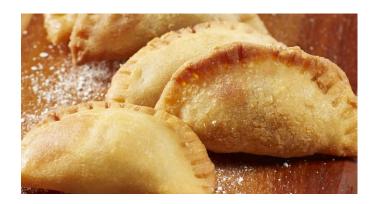

### Smoked Brisket Picadillo Empanada

100 ct (0.95oz)

A South American inspired empanada, consisting of a sweet and savory mix of slowly smoked beef brisket, crushed tomatoes, chopped jalapenos, Monterey Jack Cheese, and accented with sweet golden raisins; wrapped in a maseca corn pastry.