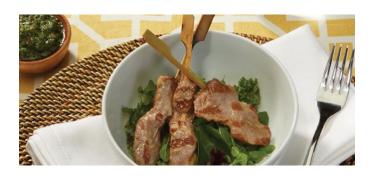

99306 **Beef Satay**100 ct (0.80oz)

Succulent beef on a 6" skewer. Perfect plain or served with your favorite sauce.

99327