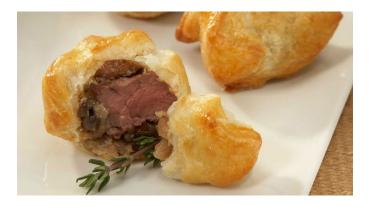

99300

Mini Beef Wellington
200 ct (1.30oz)
A savory piece of beef tenderloin
accented with mushroom duxelles
wrapped in a French-style puff pastry.

2857