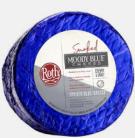

Smoked Moody Blue #99852 | 1/6 lb

Our rich creamy blue is delicately smoked over fruit wood to create a subtle smoky undertones with hints of roasted nuts and coffee.

www.SuperiorFoods.co | 4243 Broadmoor Ave. SE, Grand Rapids, MI 49512 | 616.698.7700