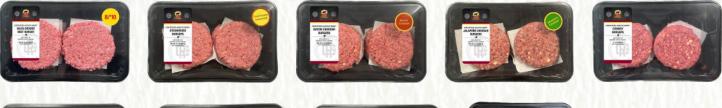

| ITEM  | DESCRIPTION                                        | PACK | SIZE    |
|-------|----------------------------------------------------|------|---------|
| 83063 | Certified Angus Beef® 8 for \$10 Burgers           | 6    | 21.2 oz |
| 83079 | Certified Angus Beef® Steakhouse Burgers           | 6    | 21.2 oz |
| 83080 | Certified Angus Beef® Bacon Cheddar Burgers        | 6    | 21.2 oz |
| 83082 | Certified Angus Beef® Jalapeño Cheddar Burgers     | 6    | 21.2 oz |
| 83008 | Certified Angus Beef® Cowboy Burgers               | 6    | 21.2 oz |
| 82097 | Certified Angus Beef® 80/20 Ground Chuck Burgers   | 6    | 21.2 oz |
| 82098 | Certified Angus Beef® 85/15 Ground Round Burgers   | 6    | 21.2 oz |
| 82099 | Certified Angus Beef® 90/10 Ground Sirloin Burgers | 6    | 21.2 oz |
| 83047 | Certified Angus Beef® Smash Burgers                | 6    | 16 oz.  |