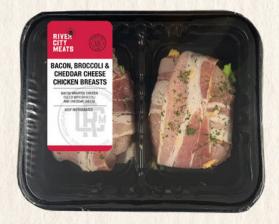

| Item  | Description                                             | Pack | Size        |
|-------|---------------------------------------------------------|------|-------------|
| 43298 | Bacon, Broccoli & Cheddar Cheese Stuffed Chicken Breast | 6    | 16 oz. avg. |
| 43299 | Bacon, Buffalo Blue Cheese Stuffed Chicken Breast       | 6    | 16 oz. avg. |