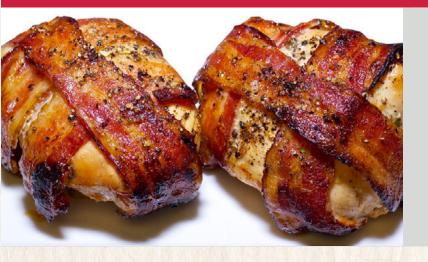

## SUPERIOR FOODS COMPANY BACON-WRAPPED CHICKEN BREASTS

RIVER CITY MEATS

**River City Meats Retail** 

## **Highlights:**

- Bacon-wrapped with two pieces per chicken breast
- High-quality ingredients including our Superior Select Deli spreads made from scratch in our deli facility
- MAP packaged to ensure freshness
- Consistent quality produced within our SQF Certified facility
- Random weight for easy per unit or per pound pricing