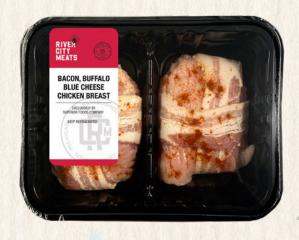

| Item  | Description                                             | Pack | Size        |
|-------|---------------------------------------------------------|------|-------------|
| 43298 | Bacon, Broccoli & Cheddar Cheese Stuffed Chicken Breast | 6    | 16 oz. avg. |
| 43299 | Bacon, Buffalo Blue Cheese Stuffed Chicken Breast       | 6    | 16 oz. avg. |