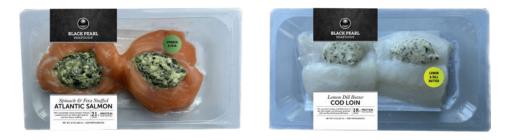

# Freeze-to-Thaw VALUE ADDED PORTIONS Black Pearl Seafoods Retail

| Item # | Description                               | Size      |
|--------|-------------------------------------------|-----------|
| 2521   | Crabmeat Stuffed Tilapia                  | 12/10 oz. |
| 2525   | Lemon Dill Butter Sockeye Salmon          | 12/8 oz.  |
| 2528   | White Wine & Herb Atlantic Salmon         | 12/8 oz.  |
| 2543   | Shallot Herb Butter Atlantic Salmon       | 12/8 oz.  |
| 2544   | Spinach & Feta Stuffed Atlantic Salmon    | 12/10 oz. |
| 2558   | Crabmeat Stuffed Atlantic Salmon          | 12/10 oz. |
| 2559   | Lemon Dill Butter Cod Loin                | 12/8 oz.  |
| 2596   | Seafood Stuffed Atlantic Salmon Pinwheels | 12/12 oz. |