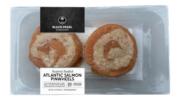

# Freeze-to-Thaw VALUE ADDED PORTIONS Black Pearl Seafoods Retail

| Item # | Description                               | Size      |
|--------|-------------------------------------------|-----------|
| 2521   | Crabmeat Stuffed Tilapia                  | 12/10 oz. |
| 2525   | Lemon Dill Butter Sockeye Salmon          | 12/8 oz.  |
| 2528   | White Wine & Herb Atlantic Salmon         | 12/8 oz.  |
| 2543   | Shallot Herb Butter Atlantic Salmon       | 12/8 oz.  |
| 2544   | Spinach & Feta Stuffed Atlantic Salmon    | 12/10 oz. |
| 2558   | Crabmeat Stuffed Atlantic Salmon          | 12/10 oz. |
| 2559   | Lemon Dill Butter Cod Loin                | 12/8 oz.  |
| 2596   | Seafood Stuffed Atlantic Salmon Pinwheels | 12/12 oz. |