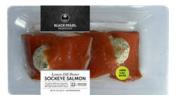

# Freeze-to-Thaw VALUE ADDED PORTIONS Black Pearl Seafoods Retail

| Item # | Description                               | Size      |
|--------|-------------------------------------------|-----------|
| 2521   | Crabmeat Stuffed Tilapia                  | 12/10 oz. |
| 2525   | Lemon Dill Butter Sockeye Salmon          | 12/8 oz.  |
| 2528   | White Wine & Herb Atlantic Salmon         | 12/8 oz.  |
| 2543   | Shallot Herb Butter Atlantic Salmon       | 12/8 oz.  |
| 2544   | Spinach & Feta Stuffed Atlantic Salmon    | 12/10 oz. |
| 2558   | Crabmeat Stuffed Atlantic Salmon          | 12/10 oz. |
| 2559   | Lemon Dill Butter Cod Loin                | 12/8 oz.  |
| 2596   | Seafood Stuffed Atlantic Salmon Pinwheels | 12/12 oz. |