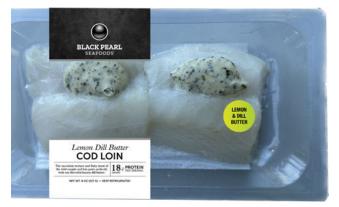

# Freeze-to-Thaw VALUE ADDED PORTIONS Black Pearl Seafoods Retail

| Item # | Description                               | Size      |
|--------|-------------------------------------------|-----------|
| 2521   | Crabmeat Stuffed Tilapia                  | 12/10 oz. |
| 2525   | Lemon Dill Butter Sockeye Salmon          | 12/8 oz.  |
| 2528   | White Wine & Herb Atlantic Salmon         | 12/8 oz.  |
| 2543   | Shallot Herb Butter Atlantic Salmon       | 12/8 oz.  |
| 2544   | Spinach & Feta Stuffed Atlantic Salmon    | 12/10 oz. |
| 2558   | Crabmeat Stuffed Atlantic Salmon          | 12/10 oz. |
| 2559   | Lemon Dill Butter Cod Loin                | 12/8 oz.  |
| 2596   | Seafood Stuffed Atlantic Salmon Pinwheels | 12/12 oz. |