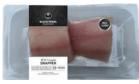

# Freeze-to-Thaw FILLETS & PORTIONS

| Item # | Description                         | Size      |
|--------|-------------------------------------|-----------|
| 2573   | Wild Caught Snapper                 | 12/8 oz.  |
| 2574   | Yellowfin Tuna Steaks               | 12/8 oz.  |
| 2575   | Wild Caught Mahi Mahi               | 12/8 oz.  |
| 2576   | Chilean Atlantic Salmon             | 12/8 oz.  |
| 2577   | Wild Alaskan Sockeye Salmon         | 12/8 oz.  |
| 2578   | Farm Raised Catfish Filllets        | 12/8 oz.  |
| 2584   | Boneless & Skinless Tilapia Fillets | 12/8 oz.  |
| 2585   | Freshwater Walleye                  | 12/8 oz.  |
| 2586   | Wild Caught Pacific Cod             | 12/8 oz.  |
| 2588   | Verlasso Atlantic Salmon            | 12/10 oz. |
| 2713   | Tail-Off Raw Shrimp                 | 12/8 oz.  |
| 2755   | Scottish Atlantic Salmon            | 12/10 oz. |
| 2762   | Farm Raised Catfish Nuggets         | 12/8 oz.  |