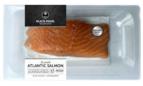

# Freeze-to-Thaw FILLETS & PORTIONS

| Item # | Description                         | Size      |
|--------|-------------------------------------|-----------|
| 2573   | Wild Caught Snapper                 | 12/8 oz.  |
| 2574   | Yellowfin Tuna Steaks               | 12/8 oz.  |
| 2575   | Wild Caught Mahi Mahi               | 12/8 oz.  |
| 2576   | Chilean Atlantic Salmon             | 12/8 oz.  |
| 2577   | Wild Alaskan Sockeye Salmon         | 12/8 oz.  |
| 2578   | Farm Raised Catfish Filllets        | 12/8 oz.  |
| 2584   | Boneless & Skinless Tilapia Fillets | 12/8 oz.  |
| 2585   | Freshwater Walleye                  | 12/8 oz.  |
| 2586   | Wild Caught Pacific Cod             | 12/8 oz.  |
| 2588   | Verlasso Atlantic Salmon            | 12/10 oz. |
| 2713   | Tail-Off Raw Shrimp                 | 12/8 oz.  |
| 2755   | Scottish Atlantic Salmon            | 12/10 oz. |
| 2762   | Farm Raised Catfish Nuggets         | 12/8 oz.  |