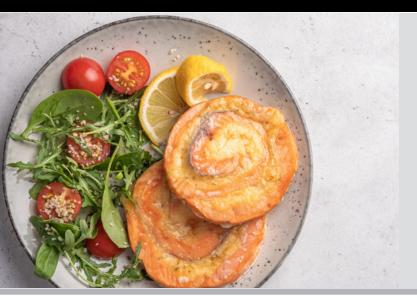

# Freeze-to-Thaw VALUE ADDED PORTIONS Black Pearl Seafoods Retail

| Item # | Description                               | Size      |
|--------|-------------------------------------------|-----------|
| 2521   | Crabmeat Stuffed Tilapia                  | 12/10 oz. |
| 2525   | Lemon Dill Butter Sockeye Salmon          | 12/8 oz.  |
| 2528   | White Wine & Herb Atlantic Salmon         | 12/8 oz.  |
| 2543   | Shallot Herb Butter Atlantic Salmon       | 12/8 oz.  |
| 2544   | Spinach & Feta Stuffed Atlantic Salmon    | 12/10 oz. |
| 2558   | Crabmeat Stuffed Atlantic Salmon          | 12/10 oz. |
| 2559   | Lemon Dill Butter Cod Loin                | 12/8 oz.  |
| 2596   | Seafood Stuffed Atlantic Salmon Pinwheels | 12/12 oz. |