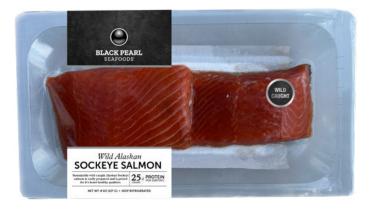

# Freeze-to-Thaw FILLETS & PORTIONS

| Item # | Description                         | Size      |
|--------|-------------------------------------|-----------|
| 2573   | Wild Caught Snapper                 | 12/8 oz.  |
| 2574   | Yellowfin Tuna Steaks               | 12/8 oz.  |
| 2575   | Wild Caught Mahi Mahi               | 12/8 oz.  |
| 2576   | Chilean Atlantic Salmon             | 12/8 oz.  |
| 2577   | Wild Alaskan Sockeye Salmon         | 12/8 oz.  |
| 2578   | Farm Raised Catfish Filllets        | 12/8 oz.  |
| 2584   | Boneless & Skinless Tilapia Fillets | 12/8 oz.  |
| 2585   | Freshwater Walleye                  | 12/8 oz.  |
| 2586   | Wild Caught Pacific Cod             | 12/8 oz.  |
| 2588   | Verlasso Atlantic Salmon            | 12/10 oz. |
| 2713   | Tail-Off Raw Shrimp                 | 12/8 oz.  |
| 2755   | Scottish Atlantic Salmon            | 12/10 oz. |
| 2762   | Farm Raised Catfish Nuggets         | 12/8 oz.  |