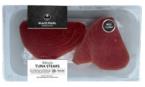

# Freeze-to-Thaw FILLETS & PORTIONS

| Item # | Description                         | Size      |
|--------|-------------------------------------|-----------|
| 2573   | Wild Caught Snapper                 | 12/8 oz.  |
| 2574   | Yellowfin Tuna Steaks               | 12/8 oz.  |
| 2575   | Wild Caught Mahi Mahi               | 12/8 oz.  |
| 2576   | Chilean Atlantic Salmon             | 12/8 oz.  |
| 2577   | Wild Alaskan Sockeye Salmon         | 12/8 oz.  |
| 2578   | Farm Raised Catfish Filllets        | 12/8 oz.  |
| 2584   | Boneless & Skinless Tilapia Fillets | 12/8 oz.  |
| 2585   | Freshwater Walleye                  | 12/8 oz.  |
| 2586   | Wild Caught Pacific Cod             | 12/8 oz.  |
| 2588   | Verlasso Atlantic Salmon            | 12/10 oz. |
| 2713   | Tail-Off Raw Shrimp                 | 12/8 oz.  |
| 2755   | Scottish Atlantic Salmon            | 12/10 oz. |
| 2762   | Farm Raised Catfish Nuggets         | 12/8 oz.  |