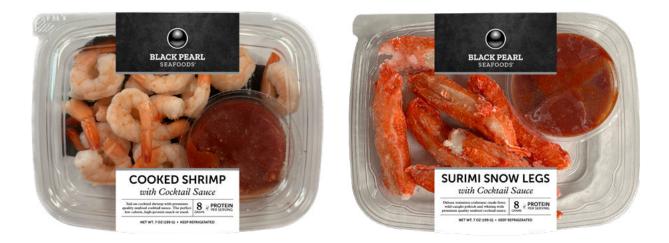

# Ready-to-Eat GRAB & GO

| Item # | Description                          | Size   |
|--------|--------------------------------------|--------|
| 2497   | Cooked Shrimp with Cocktail Sauce    | 6/7oz. |
| 2499   | Surimi Snow Legs with Cocktail Sauce | 6/7oz. |