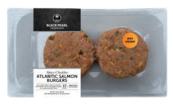

# Freeze-to-Thaw SALMON BURGERS

| ltem # | Description                                        | Size      |
|--------|----------------------------------------------------|-----------|
| 2503   | Spinach & Feta Atlantic Salmon Burgers             | 12/10 oz. |
| 2510   | Mozzarella & Red Pepper Atlantic Salmon<br>Burgers | 12/10 oz. |
| 2511   | Spicy Cheddar Atlantic Salmon Burgers              | 12/10 oz. |
| 2512   | Garden Harvest Atlantic Salmon Burgers             | 12/10 oz. |
| 2513   | Spinach & Feta Sockeye Salmon Burgers              | 12/10 oz. |
| 2515   | Mozzarella & Red Pepper Sockeye Salmon<br>Burgers  | 12/10 oz. |