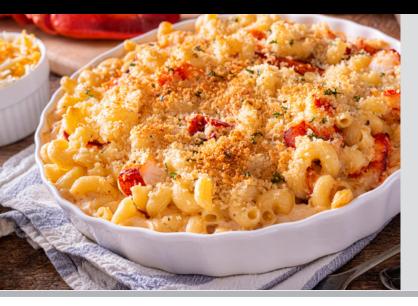

# Fresh LOBSTER MAC & CHEESE

| Item # | Description                    | Size     |
|--------|--------------------------------|----------|
| 92232  | Gourmet Lobster Mac & Cheese   | 6/14 oz. |
| 92234  | Homestyle Lobster Mac & Cheese | 6/14 oz. |