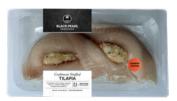

# Freeze-to-Thaw VALUE ADDED PORTIONS Black Pearl Seafoods Retail

| Item # | Description                               | Size      |
|--------|-------------------------------------------|-----------|
| 2521   | Crabmeat Stuffed Tilapia                  | 12/10 oz. |
| 2525   | Lemon Dill Butter Sockeye Salmon          | 12/8 oz.  |
| 2528   | White Wine & Herb Atlantic Salmon         | 12/8 oz.  |
| 2543   | Shallot Herb Butter Atlantic Salmon       | 12/8 oz.  |
| 2544   | Spinach & Feta Stuffed Atlantic Salmon    | 12/10 oz. |
| 2558   | Crabmeat Stuffed Atlantic Salmon          | 12/10 oz. |
| 2559   | Lemon Dill Butter Cod Loin                | 12/8 oz.  |
| 2596   | Seafood Stuffed Atlantic Salmon Pinwheels | 12/12 oz. |