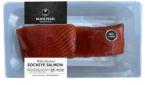

# Freeze-to-Thaw FILLETS & PORTIONS

| Item # | Description                         | Size      |
|--------|-------------------------------------|-----------|
| 2573   | Wild Caught Snapper                 | 12/8 oz.  |
| 2574   | Yellowfin Tuna Steaks               | 12/8 oz.  |
| 2575   | Wild Caught Mahi Mahi               | 12/8 oz.  |
| 2576   | Chilean Atlantic Salmon             | 12/8 oz.  |
| 2577   | Wild Alaskan Sockeye Salmon         | 12/8 oz.  |
| 2578   | Farm Raised Catfish Filllets        | 12/8 oz.  |
| 2584   | Boneless & Skinless Tilapia Fillets | 12/8 oz.  |
| 2585   | Freshwater Walleye                  | 12/8 oz.  |
| 2586   | Wild Caught Pacific Cod             | 12/8 oz.  |
| 2588   | Verlasso Atlantic Salmon            | 12/10 oz. |
| 2713   | Tail-Off Raw Shrimp                 | 12/8 oz.  |
| 2755   | Scottish Atlantic Salmon            | 12/10 oz. |
| 2762   | Farm Raised Catfish Nuggets         | 12/8 oz.  |