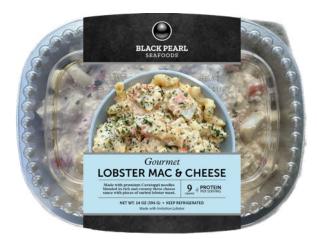

# Fresh LOBSTER MAC & CHEESE

| Item # | Description                    | Size     |
|--------|--------------------------------|----------|
| 92232  | Gourmet Lobster Mac & Cheese   | 6/14 oz. |
| 92234  | Homestyle Lobster Mac & Cheese | 6/14 oz. |