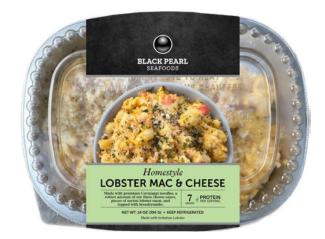

# Fresh LOBSTER MAC & CHEESE

| Item # | Description                    | Size     |
|--------|--------------------------------|----------|
| 92232  | Gourmet Lobster Mac & Cheese   | 6/14 oz. |
| 92234  | Homestyle Lobster Mac & Cheese | 6/14 oz. |