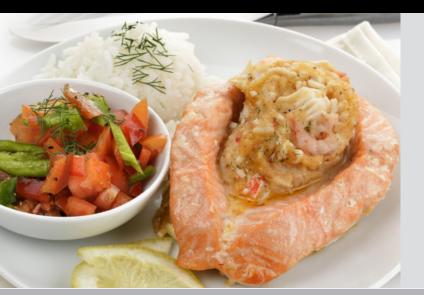

# Freeze-to-Thaw VALUE ADDED PORTIONS Black Pearl Seafoods Retail

| Item # | Description                               | Size      |
|--------|-------------------------------------------|-----------|
| 2521   | Crabmeat Stuffed Tilapia                  | 12/10 oz. |
| 2525   | Lemon Dill Butter Sockeye Salmon          | 12/8 oz.  |
| 2528   | White Wine & Herb Atlantic Salmon         | 12/8 oz.  |
| 2543   | Shallot Herb Butter Atlantic Salmon       | 12/8 oz.  |
| 2544   | Spinach & Feta Stuffed Atlantic Salmon    | 12/10 oz. |
| 2558   | Crabmeat Stuffed Atlantic Salmon          | 12/10 oz. |
| 2559   | Lemon Dill Butter Cod Loin                | 12/8 oz.  |
| 2596   | Seafood Stuffed Atlantic Salmon Pinwheels | 12/12 oz. |