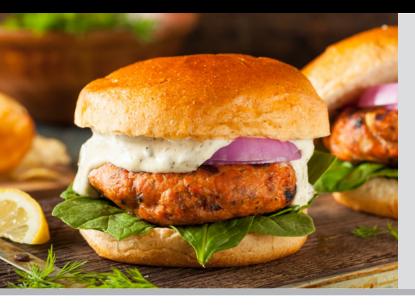

# Freeze-to-Thaw SALMON BURGERS

| ltem # | Description                                        | Size      |
|--------|----------------------------------------------------|-----------|
| 2503   | Spinach & Feta Atlantic Salmon Burgers             | 12/10 oz. |
| 2510   | Mozzarella & Red Pepper Atlantic Salmon<br>Burgers | 12/10 oz. |
| 2511   | Spicy Cheddar Atlantic Salmon Burgers              | 12/10 oz. |
| 2512   | Garden Harvest Atlantic Salmon Burgers             | 12/10 oz. |
| 2513   | Spinach & Feta Sockeye Salmon Burgers              | 12/10 oz. |
| 2515   | Mozzarella & Red Pepper Sockeye Salmon<br>Burgers  | 12/10 oz. |