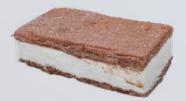

## Vanilla Ice Cream Sandwich (Retail Pack)

Imported Chocolate Sponge cake from France with Vanilla Bean Ice Cream.

**Ingredients:** Ice Cream (Milk, Cream, Sugar, Nonfat Dry Milk, Vanilla, Vanilla Bean Speck, Vegetable Stabilizer), Sponge Cake (Wheat Flour, Eggs, Sugar, Inverted Sugar, Glycerol, Sorbitols, Cocoa Powder, Flavoring and Emulsifiers Mono and Digliceriddes, Polyglycerol Esters of Fatty Acids, Salt, Diphosphates, Sodium Carbonate)

| Item          | Description                              |                | Brand       |
|---------------|------------------------------------------|----------------|-------------|
| 1138          | Vanilla Ice Cream Sandwich (Retail Pack) |                | Palazzolo's |
| Pack          | Size                                     |                | TI/HI       |
| 1 ct          | 20 ct per pack                           |                | 1x1         |
| UPC           |                                          | GTIN           |             |
| 7970431001148 |                                          | 10797043100145 |             |