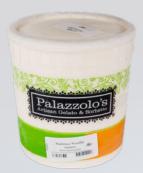

## Tahitian Vanilla Bean Gelato

Nielsen-Massey Tahitian vanilla beans are hand selected for their premium quality, These plump, moist beans are carefully harvested at the perfect moment of ripeness to capture all 300 distinct flavor notes, with a floral, fruity, cherry-like flavor.

**Ingredients:** Milk, Sugar, Cream, Whey Protein, Tahitian Vanilla, Vanilla Bean Specks, Vegetable Stabilizer

| Item         | Description                  |                | Brand       |
|--------------|------------------------------|----------------|-------------|
| 1205         | Tahitian Vanilla Bean Gelato |                | Palazzolo's |
| Pack         | Size                         |                | TI/HI       |
| 1 ct         | 2.5 gal                      |                | 20x6        |
| UPC          |                              | GTIN           |             |
| 079704310001 |                              | 10797043100015 |             |