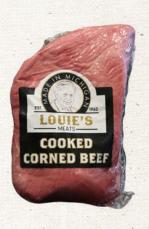

## **Top Round Corned Beef Flat**

Cooked corned beef brisket (USDA Choice), hand-trimmed for slicing.

#91309 2/4.5 lb