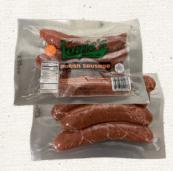

#### **Polish Sausage**

Louie's special beef and pork sausage blend. Quarter pound links.

#96063 10/1 lb