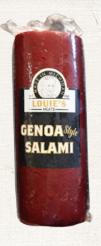

## Whole Pork Salami

Genoa Style Salami. Perfect for sandwiches or a charcuterie board. #7572 4/2.5 lb