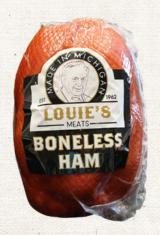

#### Boneless Hickory Smoked Deli Ham

Whole muscle smoked ham for sliced sandwich meat.

#3166 2/6 lb