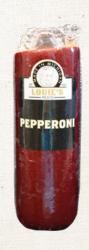

#### Whole Pork Pepperoni

Louie's special spice and pork blend. Perfect for sandwiches or a charcuterie board.

#7573 4/2.5 lb