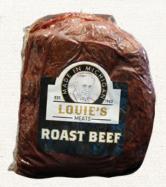

### **DELI MEATS**

**Top Round Roast Beef** 

Cooked top round beef (USDA Choice) for slicing. #91311 2/4 lb