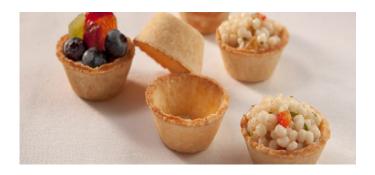

# Gluten-Friendly Tart Shells (1.5") 144 ct

A perfect aromatic blend of gluten-friendly flours and a hint of sea salt; hand pressed and par baked into miniature 1.5" tart shells.

99389