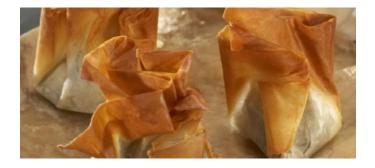

## Mushroom Phyllo

100 ct

Portobello, Cremini, Shiitake, Oyster, and Button mushrooms blended with savory seasonings and a hint of brandy in a buttery phyllo purse.