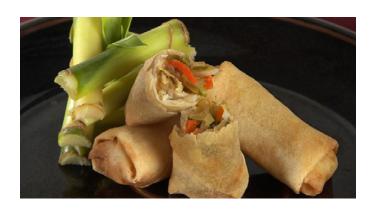

99300
Mini Beef Wellington
200 ct
A savory piece of beef tenderloin
accented with mushroom duxelles
wrapped in a French-style puff pastry.

99324 **Vegetable Spring Roll** 200 ct

A colorful mixture of Chinese vegetables tossed with soy sauce, sesame oil, and a touch of fresh ginger wrapped in a spring roll wrapper. (.65 oz. each)