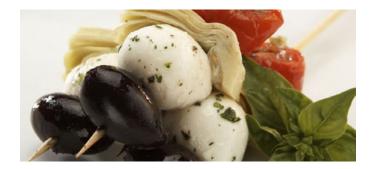

# **Antipasto Mediterranean Skewer**

Fire roasted tomatoes, accompanied by the subtle flavors of Kalamata olives, fresh, mozzarella, and marinated artichoke heart, are artistically placed on a 6" skewer for a visually impressive presentation.