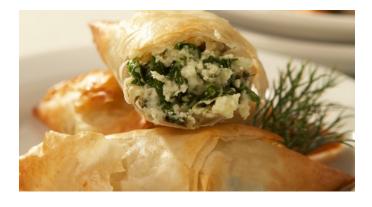

99352 **Spanakopita** 200 ct

A flaky triangle phyllo pastry filled with spinach, zesty feta cheese, and tantalizing spices.

4167