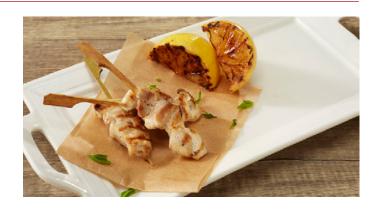

# **Chicken Thigh Satay**

100 ct

Chicken thigh meat, hand threaded onto a half paddle bamboo skewer. Perfect for finishing with your favorite sauce accompaniment.