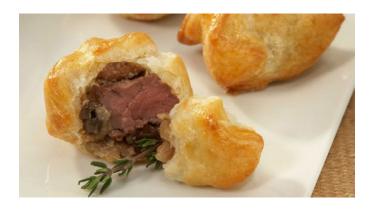

99300
Mini Beef Wellington
200 ct
A savory piece of beef tenderloin
accented with mushroom duxelles
wrapped in a French-style puff pastry.

99324 **Vegetable Spring Roll** 200 ct

A colorful mixture of Chinese vegetables tossed with soy sauce, sesame oil, and a touch of fresh ginger wrapped in a spring roll wrapper. (.65 oz. each)