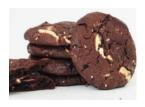

41258 — 213/1.5 oz White Chocolate Macadamia Nut

Real white chocolate chips, macadamia nuts and fresh natural ingredients make this cookie the epitome of good taste!

44354 — 213/1.5 oz

Triple Chocolate

A special blend created for chocolate lovers. This sweet treat consists of Dutch cocoa, white chocolate and thick semisweet chips.