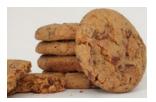

# 41215 — 213/1.5 oz Lemon Cooler

A delightful and refreshing lemon cookie made with 100% real butter, white chocolate, coconut and natural lemon flavor for a delicious taste.

41259 — 213/1.5 oz **Chocolate Chunk** Made with all-natural ingredients, chunks of rich and semisweet chocolate!