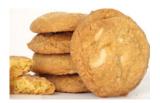

41258 — 213/1.5 oz White Chocolate Macadamia Nut

Real white chocolate chips, macadamia nuts and fresh natural ingredients make this cookie the epitome of good taste!

44354 — 213/1.5 oz

Triple Chocolate

A special blend created for chocolate lovers. This sweet treat consists of Dutch cocoa, white chocolate and thick semisweet chips.