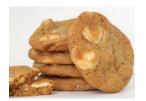

41258 — 213/1.5 oz White Chocolate Macadamia Nut

Real white chocolate chips, macadamia nuts and fresh natural ingredients make this cookie the epitome of good taste!

44354 — 213/1.5 oz

Triple Chocolate

A special blend created for chocolate lovers. This sweet treat consists of Dutch cocoa, white chocolate and thick semisweet chips.