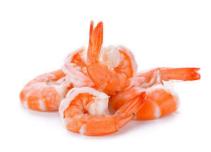

#### **Cooked Shrimp**

| Item | Brand              | Description                       | Pack Size |
|------|--------------------|-----------------------------------|-----------|
| 9105 | Harvest of the Sea | Cooked Shrimp Tail-On 26-30 ct    | 5/2 lb    |
| 9107 | Harvest of the Sea | Cooked Shrimp Tail-On 16-20 ct    | 10/1 lb   |
| 9113 | Harvest of the Sea | Cooked Shrimp Tail-On 41-50 ct    | 5/2 lb    |
| 9120 | Harvest of the Sea | Cooked Shrimp Tail-On 26-30 ct    | 10/1 lb   |
| 9141 | Harvest of the Sea | Cooked Shrimp Tail-On 41-50 ct    | 10/1 lb   |
| 9149 | Harvest of the Sea | Cooked Shrimp Tail-Off 150-200 ct | 10/1 lb   |
| 9166 | Harvest of the Sea | Cooked Shrimp Tail-On 31-40 ct    | 10/1 lb   |
| 9302 | Harvest of the Sea | Cooked Shrimp Tail-On 21-25 ct    | 10/1 lb   |
| 9305 | Harvest of the Sea | Cooked Shrimp Tail-Off 71-90 ct   | 10/1 lb   |