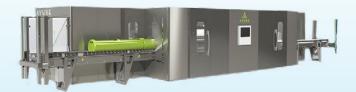

## **Innovative Production & Packaging**

#### **Packaging**

- ✓ PXGII Packling high volume fill/seal/lid/ label—8-16 oz. round deli cup (HPP compatible)
  - ✓ PXG Packline fill/seal/lid/label—8-16 oz. round deli cup/CPET tray (ovenable and microwaveable)—(HPP compatible)
    - ✓ Rotary cup filler high volume 8-16 oz. round deli cup
  - ✓ Packline portion rotary fill/seal—2-4 oz. round portion cup (HPP compatible)
- ✓ Rex vacuum stuffer/tray sealer—CPET tray, oval aluminum (both ovenable and microwaveable)
  - ✓ Roll stock—various dies for bulk HPP